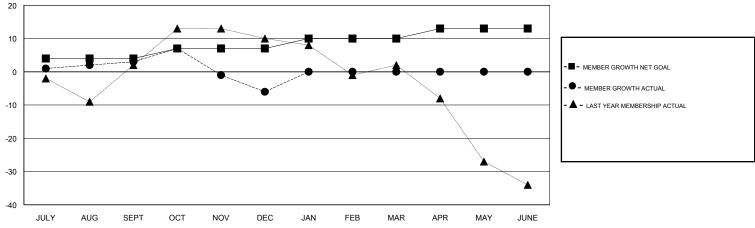

## GOALS AND ACTUAL MEMBERS CUMULATIVE

| DROPPED CLUBS: 1     |         | 28 CLUBS OF 50 ADDED 1 OR MORE<br>NEW MEMBERS | GENDER DISTRIBUTION           MALE         801 (67.37%)           FEMALE         388 (32.63%) |     |
|----------------------|---------|-----------------------------------------------|-----------------------------------------------------------------------------------------------|-----|
| DROPPED MEMBERS      |         |                                               | Women Percentage Fiscal Year Goal: 40%                                                        |     |
| DECEASED             | 6       | CLICK HERE FOR CUMULATIVE                     | TOTAL FAMILY UNIT MEMBERS                                                                     | 251 |
| CLUB CANCELLED OTHER | 0<br>55 | MEMBERSHIP DATA                               | FAMILY MEMBERS PAYING HALF DUES                                                               | 126 |
| TOTAL                | 61      |                                               |                                                                                               |     |